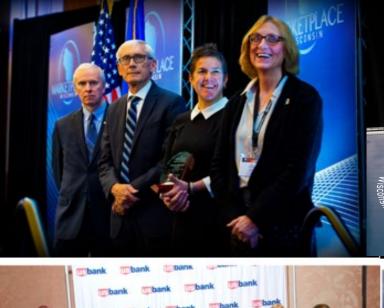

#### Awards

#### Two categories:

- Community Awards Four recipients
- Wisconsin Business Awards to minorities, women and servicedisabled veterans – 25 Governor awards recipients