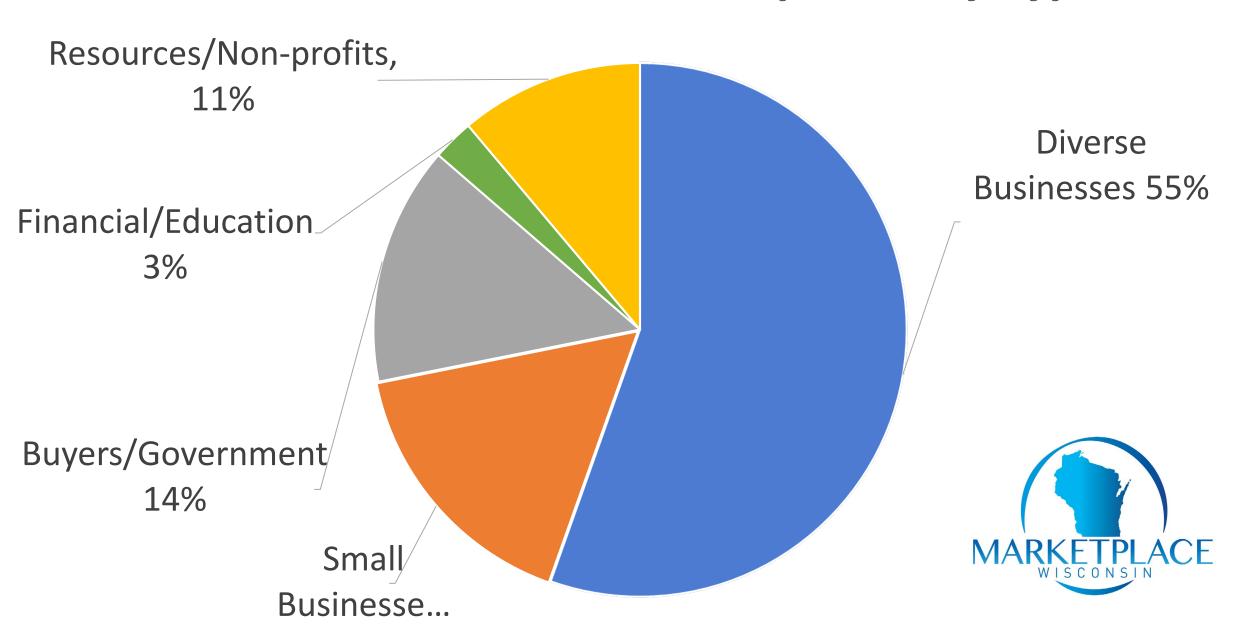

## Registration

Total registration: 821

Total breakfast: 425

Total lunch: 433

Total workshops: 338

Total reception: 264

Total exhibitors: 110

Sponsors: 31





#### 2019 MARKETPLACE - Companies by Type



# Marketalace 2019 Ruyer Moeting State

| iviarketplace 2019 Buyer Weeting Stats |     |       |       |                         |              |        |       |
|----------------------------------------|-----|-------|-------|-------------------------|--------------|--------|-------|
|                                        | Fed | State | Local | Education/Unive rsities | Corporations | Tribal | TOTAL |
|                                        |     |       |       |                         |              |        |       |
| # of<br>Meetings                       | 104 | 112   | 216   | 138                     | 225          |        | 795   |

# of Buyer

Orgs

#### Awards

#### Two categories:

- Community Awards Four recipients
- Wisconsin Business Awards to minorities, women and s