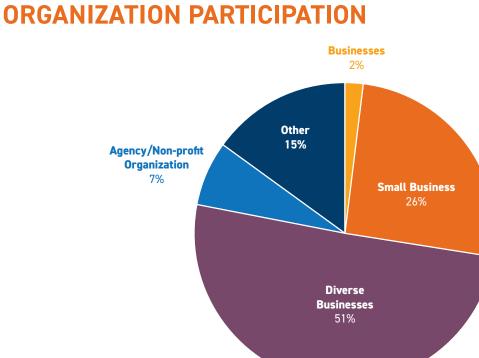

## **NETWORKING AND SALES**

Number of Exhibitors

Buying organizations

One-on-one meetings

783